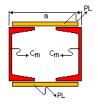

Box made of two I profiles face to face attached by plates on their flanges. The plates are optional when the spacing between the channels is such that the tips of the flanges are in contact.

Box made of an I profile closed by plates welded between the flanges or welded at the edges of the flanges. The plates PL<sub>t</sub>, PL<sub>b</sub>, are optional.