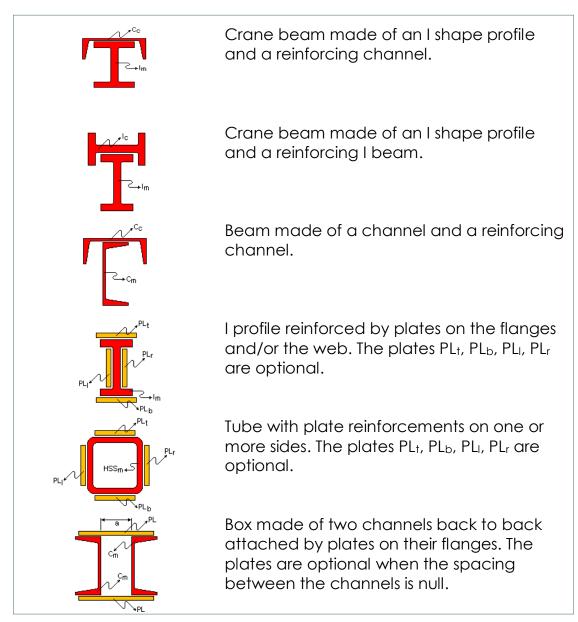

## BUILT UP SECTIONS IN SAFI™

The program allows defining built-up sections whose properties are calculated by the means of a finite element model. The supported shapes are the following:

Box made of two channel face to face attached by plates on their flanges. The plates are optional when the spacing between the channels is such that the tips of the flanges are in contact.