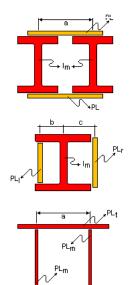

Box made of two I profiles face to face attached by plates on their flanges. The plates are optional when the spacing between the channels is such that the tips of the flanges are in contact.

Box made of an I profile closed by plates welded between the flanges or welded at the edges of the flanges. The plates PL<sub>t</sub>, PL<sub>b</sub>, are optional.

Box made of four welded plates.